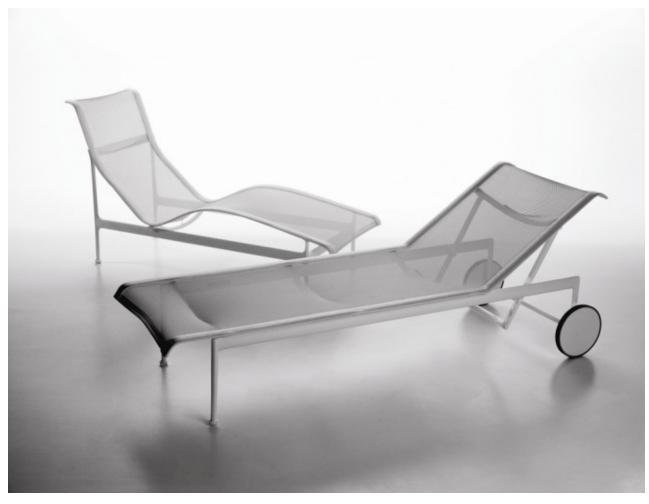

# SCHULTZ 1966 ADJUSTABLE CHAISE

## MADE BY BY KNOLL

Richard Schultz's adjustable chaise lounge has been punctuating the patios, porches and pools of modern homes around the world for over 50 years. And it's never looked fresher.

### Dimensions

25" W x 76" D x 36" H, Seat Height: 14"

#### **Material Options**

Seat and back are woven vinyl coated polyester mesh available in a variety of colors. Straps are available in a variety of colors. Frame is welded cast and extruded aluminum finished in weather resistant polyester powder coat in a variety of colors. Glides included. Optional pads and pillows available in select KnollTextiles. Optional fitted outdoor cover available