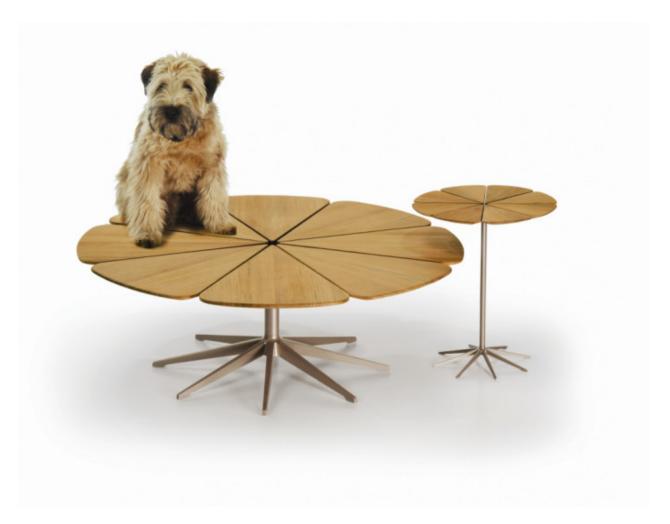

## SCHULTZ PETAL COFFEE TABLE

### **MADE BY BY KNOLL**

Richard Schultz cites Queen Anne's Lace as his inspiration for this delicate outdoor table with its flower-like top sprouting from the elegant pedestal base. Each "petal" expands and contracts independently, ensuring stability in changing weather.

#### **Dimensions**

42"D x 15"H

### **Material Options**

Tabletop is available in vertical grain natural teak and white HPDE (High Density Polyurethane)
Teak will weather and acquire a silvery tone if left outside in the elements

Base and top support are powder coated cast aluminum Stem is powder coated stainless steel