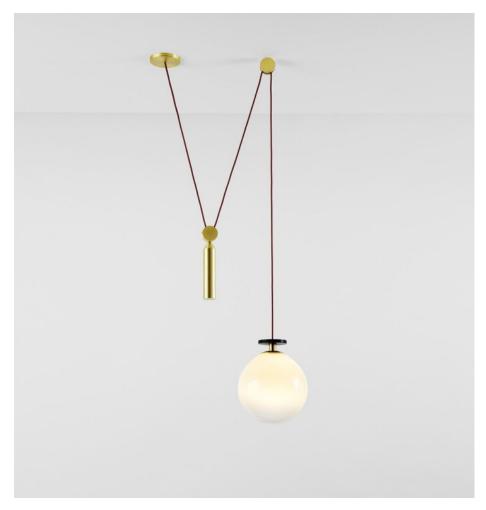

# SHAPE UP PENDANT - GLOBE

## MADE BY BY ROLL & HILL

Shape Up is a versatile lighting series that celebrates bold geometric shapes: the playful juxtapositions upend traditional notions of symmetry in favor of a dynamic spatial harmony. The modular system allows the shapes to be suspended and composed in response to a space's architecture and function, its shades discreetly networked via connecting cords and hubs.

#### **Dimensions**

Height Variable Shade: 12.5"H x 11"D

## **Material Options**

Grey Fog Glass Cord colours: Currant or Black Hardware: Brass