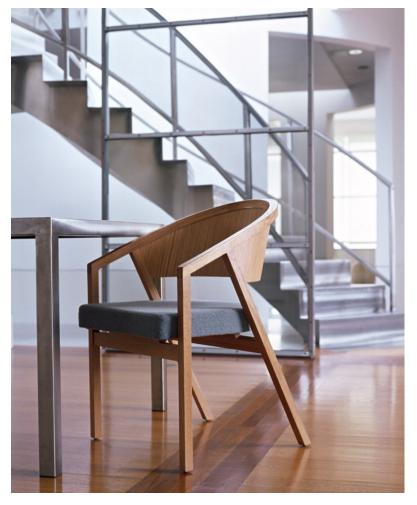

# SHELTON MINDEL SIDE CHAIR

### **MADE BY BY KNOLL**

Peter Shelton and Lee Mindel removed mass, tweaked proportions and simplified lines to reinterpret the traditional banker's chair, creating a contemporary chair that echoes the stance and stature of another era. The chair is exceptionally comfortable with a full, curved back available with or without an upholstered inner shell.