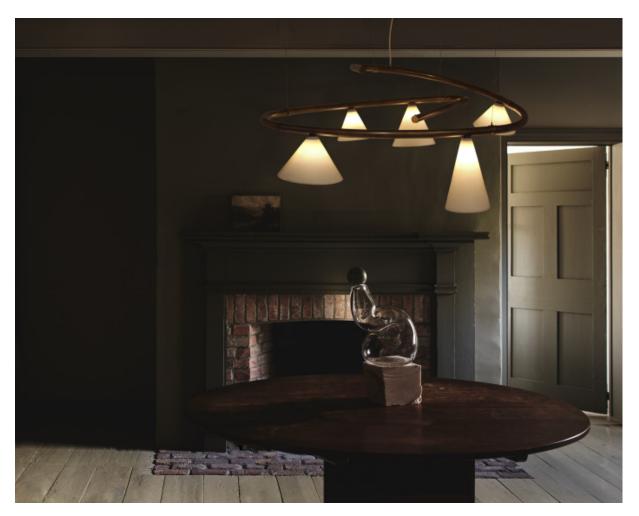

## **MADE BY BY ANNA KARLIN**

It is as the name suggests, a sketch brought to life. Glowing porcelain shades made in England hang from its metal structure. Inside each shade is a hand blown white glass teardrop for each light source.