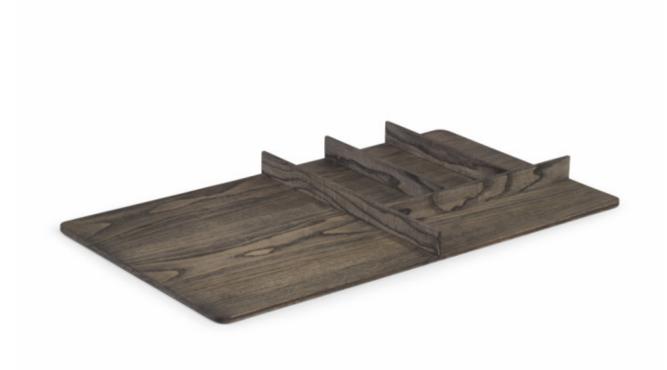

## MADE BY BY DE LA ESPADA

Increasing the organisational possibilities of the Solo Cabinets, Solo Storage Tray is available in a choice of three sizes and two heights. Hidden magnets on the underside allow the trays to attach securely to the shelves of the cabinetry. Cutlery organisers are available for models 796L and 796G.

### **Material Options**

Available in a wide selection of De La Espada finishes

796S/796ST W23 × D35 × H6 cm/H10cm W9 × D13 3/4 × H2 2/5 " / H4" 796M/796MT W28 × D35 × H6 cm/H10cm W11 × D13 3/4 × H2 2/5 " / H4" 796L/LT W50 × D35 × H6 cm/H10cm W19 2/3 × D13 3/4 × H2 2/5 " / H4" 796G/GT - note these sizes only fit the Solo Wide Cabinet  $W60 \times D35 \times H6 \text{ cm}/10 \text{cm}$ W23 2/3 × D13 3/4 × H2 2/5 " /4" 796VL - Cutlery organiser to fit 796L W47.4 × D32.4 × H3.3cm W18 2/3 × D12 3/4 × H1 1/3 " 796VG - Cutlery organiser to fit 796G W57.4 × D32.4 × H3.3cm Hollace Cluny 245 Davenport Rd., First Floor, Toronto, ON, M5R 1K1 - VIEW MAP W22 2/3 × D12 3/4 × H1 1/3 "