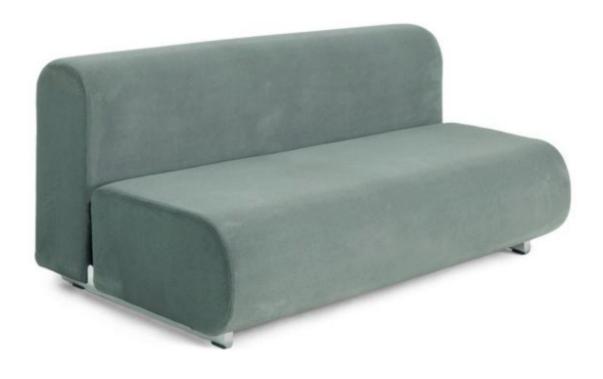

## TAKAHAMA SUZANNE SETTEE & SOFA

## **MADE BY BY KNOLL**

These wonderfully simple pieces, first designed for Gavina SpA of Milan, exemplify Kazuhide Takahama's talent for fusing Eastern and Western design principles. The armless design and unique back-to-back configuration options provide exciting seating possibilities in any room.

## **Dimensions**

Sofa: 83"W x 35"D x 27"H, Seat Height: 14.5" Settee: 60"W x 35"D x 27"H, Seat Height: 14.5"