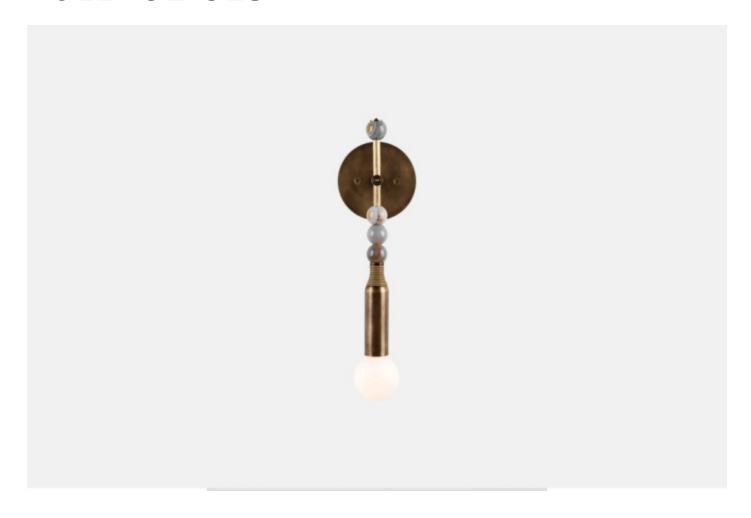

# TALISMAN 1 SCONCE

## **MADE BY BY APPARATUS STUDIO**

A strict arrangement of semi-precious stones recalls fine details found on statues at the ancient city of Persepolis. Agate, jasper, or jade beads are pierced by finely fluted pins, affixing them to a leather-bound brass structure.