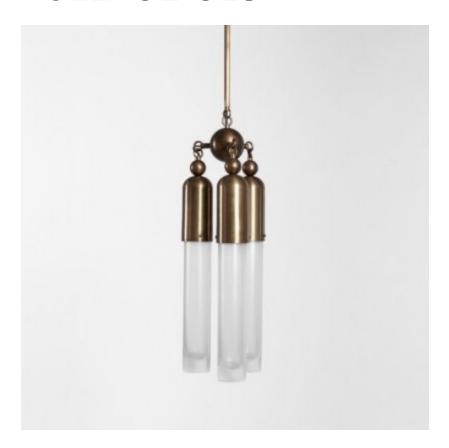

## **MADE BY BY APPARATUS STUDIO**

The Tassel Series condenses the warmth and decadence of a traditional chandelier to a concise, modern conclusion. Emanating from a brass dome, the light is amplified as it refracts through old-blown glass cylinders