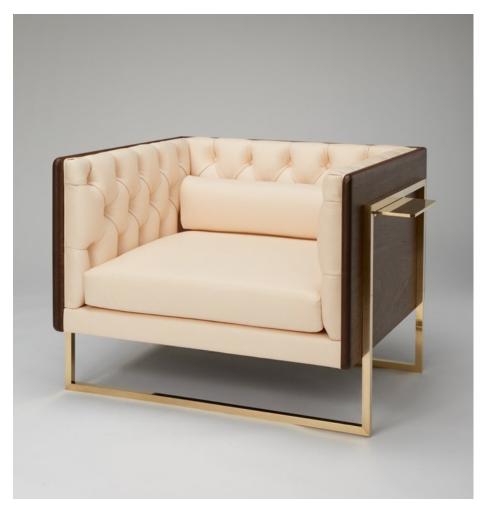

### **MADE BY BY ROLL & HILL**

Taking its cue from the traditional club chair, The Lair has a squared-off and simplified silhouette that makes it seem muscular and delicate. Tucked into its side is a small brass tray that folds out for your glass, your sharpie, or journal.

#### **Dimensions**

D 30in/76.2cm x W 34.57in/87.82cm x H 26.5in/67.45cm

### **Material Options**

Black Walnut or White Oak

Materials: American hardwood, polished unlacquered brass, undyed vegetable-tanned leather
The brass accents are unlacquered; with use they will darken and patina over time. Polishing will restore the sheen if desired.