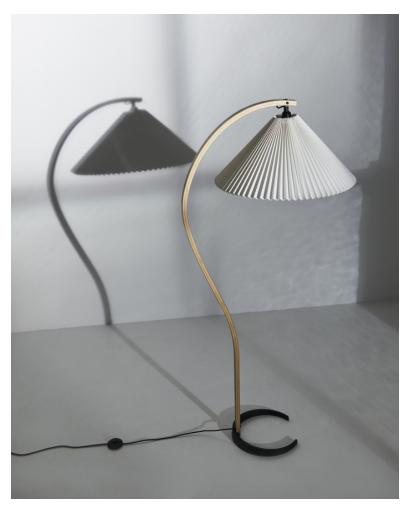

## **MADE BY BY GUBI**

With its playful expression, sinuous organic form, and juxtaposition of natural materials, the Timberline Floor Lamp makes a head-turning sculptural feature in any room of the house. Designed in the 1970s by Mads Caprani, it was visually distinct amongst its peers, and swiftly became an international sensation. The carefully considered design, such as the inset cord and adjustable direction shade, show Caprani's attention to quality and detail. The lamps natural materials - oak, birch, canvas, and cast-iron - and neutral color palette make it complimentary to any style of interior.

#### **Dimensions**

LAMP WIDTH 68 cm / 26.7 in LAMP DEPTH 55 cm / 21.6 in LAMP HEIGHT 152 cm / 59.8 in SHADE WIDTH 55 cm / 21.6 in SHADE DEPTH 55 cm / 21.6 in SHADE HEIGHT 27 cm / 10.6 in BASE WIDTH 30,5 cm / 4.7 in BASE DEPTH 28 cm / 11 in BASE HEIGHT 4,5 cm / 1.7 in CORD LENGTH 200 cm / 78.7 in DISTANCE TO SWITCH 50 cm / 19.7 in

## **Material Options**

Oak/Birch, White Canvas, Cast Iron