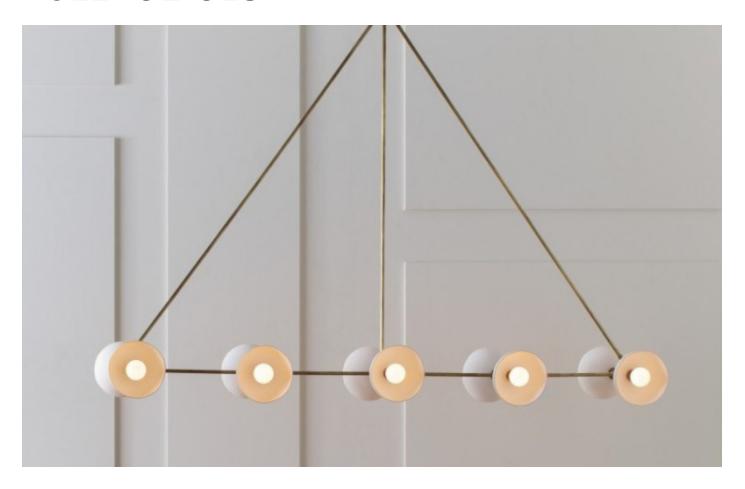

# TRAPEZE 10

## MADE BY BY APPARATUS STUDIO

Inspired by the tension and dynamics of the circus act this pendant is a triangle fixed in space. Uninterrupted lines suspend glowing circles from the ceiling creating soft light and graphic appeal. Available with either brass or hand-cast porcelain bowls.

#### **Dimensions**

58" W x 10.5" D. Height to order.