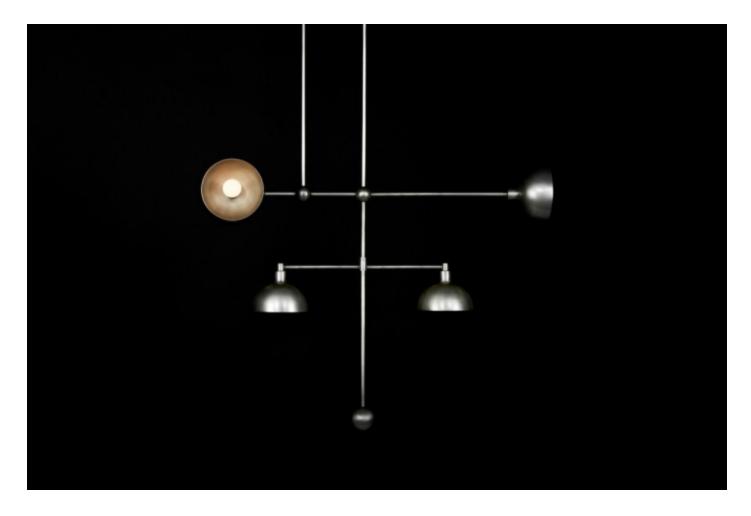

## **MADE BY BY APPARATUS STUDIO**

Inspired by the tension and dynamics of the circus act this pendant is a triangle fixed in space. Uninterrupted lines suspend glowing circles from the ceiling creating soft light and graphic appeal. Available with either brass or hand-cast porcelain bowl.

#### **Dimensions**

34.75" W, 11.5" D Height to Order

### **Material Options**

Available in aged brass, blackened brass MAX 60W EACH Two Tone Brass bowls optional. Tarnished Silver available at an up charge. Customization available.

#### Lamping

or oil rubbed bronze. Porcelain bowls or 6 3W DIMMABLE LED BULBS INCLUDED 240 LUMENS EACH, 2500K COLOR TEMPERATURE BULB LIFE: 30,000 **HOURS** 120V: E12 GLOBE SM: MATTE WHITE, Ø 1.75"