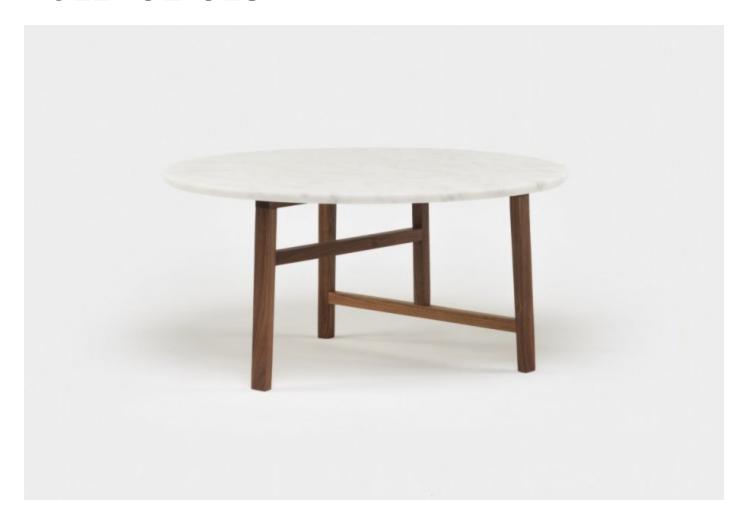

### MADE BY BY DE LA ESPADA

The tables stand on three legs, with each leg attached to another leg with an intermediate horizontal substructure. The tables express a purity of form and material, with the unexpected design focus under the table, where an intricately composed lattice work brings a hidden elegance to the otherwise simple and unassuming table ensemble.

#### **Dimensions**

Dia 31.5" x H 15.75"

### **Material Options**

Available in timber top or marble tabletop in a choice of Carrara marble, Negro Marquina marble, Rosa Negrais marble, or Ataija Creme limestone. Base available in ash, oak or walnut in a selection of finishes.