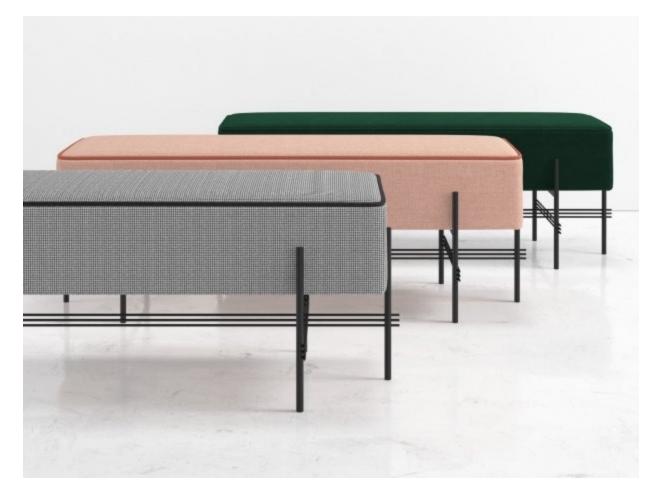

## MADE BY BY <u>GUBI</u>

Celebrating great functionality with comfort, the TS Pouffe in three sizes makes a versatile addition to any living area. The smaller size becomes handy to move around wherever an informal seat is needed, while the larger ones take on their full impact. The exclusive TS Pouffe echoes the aesthetics of the TS Collection of slender metal legs and decorative detailing. In addition, the organic shape is emphasized with a decorative piping, known from other designs by GamFratesi.

### Dimensions

Height: 420 mm Width: 600 mm Upholstery diameter: 550 mm Upholstery height: 200 mm Frame height: 300 mm Leg diameter: 14 mm Height: 420 mm Width: 1100 mm Upholstery diameter: 1050 mm Upholstery height: 200 mm Frame height: 300 mm Leg diameter: 14 mm Height: 420 mm Width: 1250 mm Upholstery LxW: 1200x400 mm Upholstery height: 200 mm Frame height: 300 mm Leg diameter: 14 mm