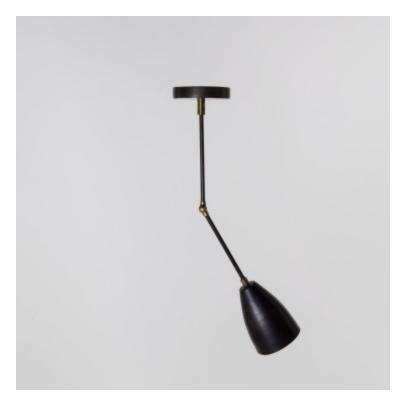

# TWIG 1 made by by <u>apparatus studio</u>

The Twig Series features articulating elbows and brass shades create a sophisticated armature that emits soft pools of light. A modern solution for adjustable, directional lighting. Customizable lengths and configurations. Available solid or two toned.

## Dimensions

24" Height.