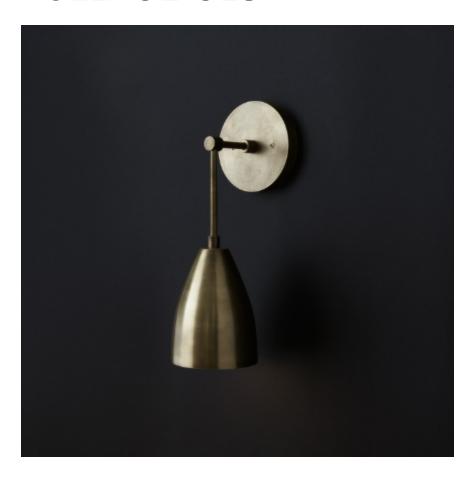

## **MADE BY BY APPARATUS STUDIO**

The Twig Series features articulating elbows and brass shades create a sophisticated armature that emits soft pools of light. A modern solution for adjustable, directional lighting. Customizable lengths and configurations. Available solid or two toned.

#### **Dimensions**

14"H x 5"W x 6"