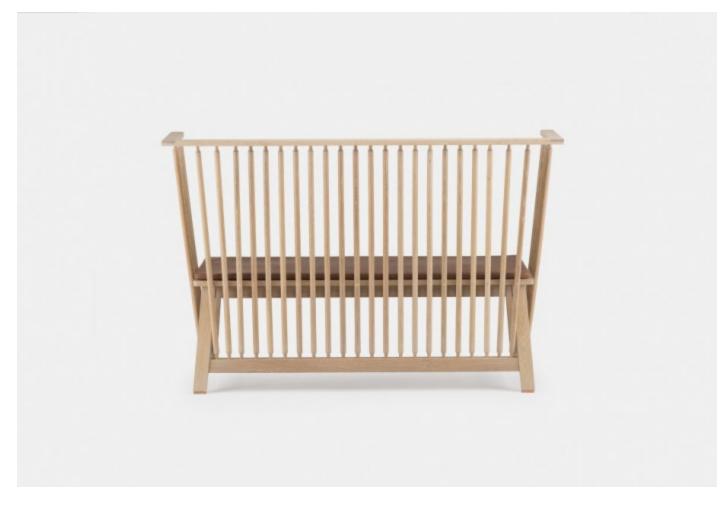

# HOLLACE CLUNY

## TWO SEATER LOW SETTLE

### MADE BY BY DE LA ESPADA

Part of Studioilse's Seating for Eating collective, Two Seater Low Settle offers compact proportions ideal for a residential environment. Reassuringly familiar but carefully detailed. Optional upholstered pad softens the seating area. Furniture that you can sit on together, but that still leaves room for the individual.