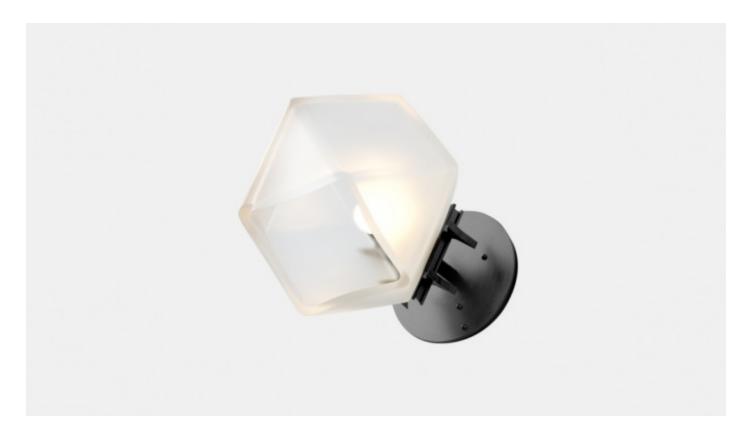

#### MADE BY BY GABRIEL SCOTT

A fixture inspired by jewellery, the Welles Glass Single Wall Sconce is the brand's signature Welles Steel piece reinterpreted. The Welles Glass module is available in alabaster white or smoked gray, with the metal plate available in satin brass, copper, nickel, bronze or black steel.

#### **Dimensions**

8" x 7" x 5.5" from wall

### **Material Options**

Frame: Blackened Steel, Satin Brass, Satin Copper, Satin Nickel, Satin Bronze Blown Glass: Alabaster White, Smoked Black