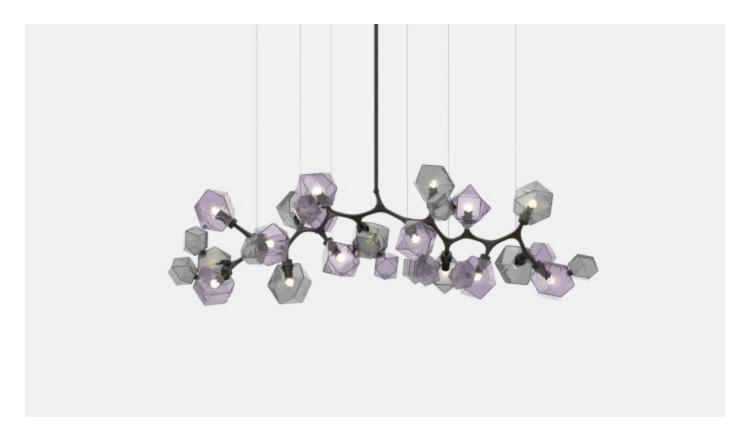

# WELLES REIMAGINED LONG CHANDELIER 17

### MADE BY BY GABRIEL SCOTT

The David Rockwell capsule collection celebrates the Welles Chandelier's classic geometric form, while creating a contemporary light fixture inspired by clusters found in nature, such as crystals, chemical compounds, and clouds.

#### **Dimensions**

61.5" x 24.4" x 20" + Drop

## **Material Options**

Hardware: Blackened Steel, Satin Brass, Light source Satin Nickel, Satin Bronze, Satin Copper Glass: Smoked Grey and purple textured 12V 6 Watt LED (included)

glass