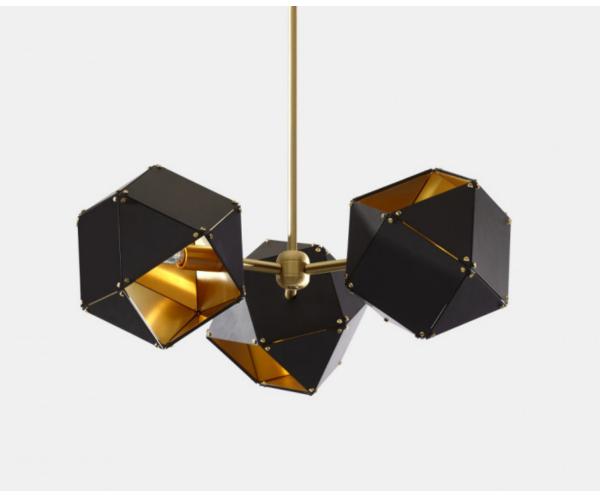

### MADE BY BY GABRIEL SCOTT

Made up of a sequence of interconnected geometric shapes, the WELLES is a modular and customizable lighting-system that forms sculptural and organic shapes in all its various configurations and silhouettes. From long branches to large clusters, the nature of this metallic light-fixture allows for infinite silhouette options.

#### Dimensions

3 Spoke:18 x 16.5" D x 7.5" H + Stem 5 Spoke:18" x 18" x 7.5" H + Stem

#### **Material Options**

Exterior Finishes: Blackened Steel, Ma White, Satin Brass, Satin Copper. Interior Finishes: Satin Brass, Satin Copper, Satin Nickel.