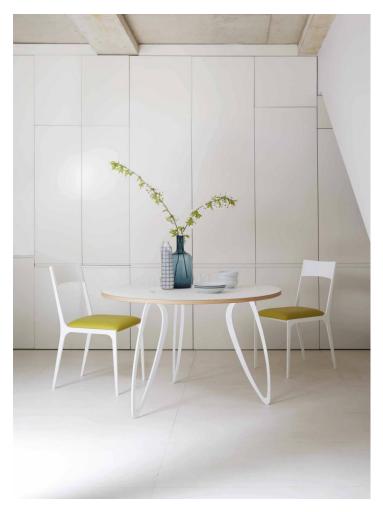

### **BY TOM FAULKNER**

The Atlantic Round Dining Table is a versatile piece with a futuristic feel. It's just as effective as part of a dining set as it is a casual kitchen table

The matte veneer top makes it durable and easy to care for, while the wood lipping gives a hint of added warmth. With oblong legs and a perfectly circular top, this is a decidedly contemporary round dining table. Its form and Tom's choice of utilitarian materials were inspired by the works of Jean Prouvé, drawing upon the simplicity and functionality of his modern designs

### **Dimensions**

Height:75cm/29.5in Diameter:120cm/47.2in Seats:4-6

Height:75cm/29.5in Diameter:150cm/59.1in Seats:6-8

Height:75cm/29.5in Diameter:170cm/66.9in Seats:8-10

#### **Material Options**

Base: Steel, Top: Birch ply with veneer, and wood finish lipping

Available in Tom Faulkner's wide selection of finishes.