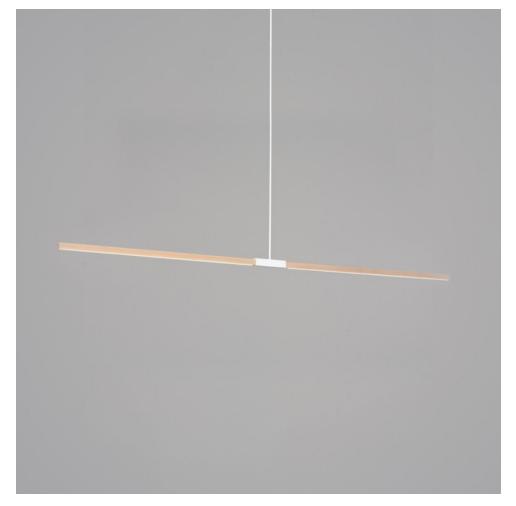

# PENDANT- 10 FOOT

## **BY STICKBULB**

#### **Dimensions**

125"L x 1"W, 60" stem can be cut on site. Additional length available.