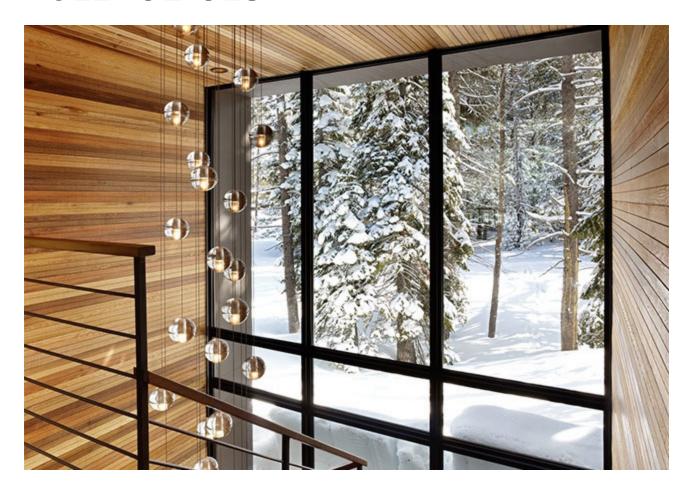

# **BOCCI 14 SERIES**

## **BY BOCCI**

This 14 Series is available in a wide selection of pendant, chandelier, wall mounted and protable options. The wall mounted series can be installed outdoors.

#### **Dimensions**

Individual Pendant size —  $\pm \emptyset 100$ mm Available in a wide range of configurations, from individual hanging pendants to expansive chandeliers. Ask about the many single and multiple installation options, using a variety of different canopy choices. For entire collection overview, click here.