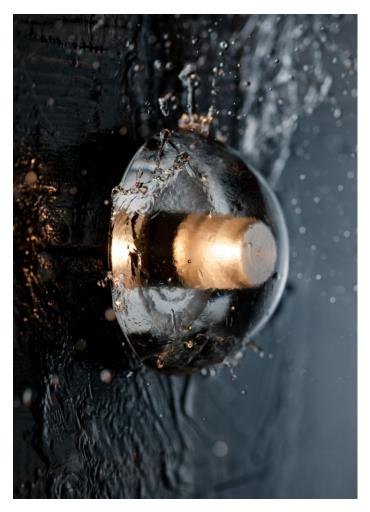

## **BY BOCCI**

14s is a surface mounted light fixture with a 2.2" (55mm) diameter mounting plate designed to be mounted on walls and ceilings. Please note, the 14s does not attach directly to a junction box and requires the power supply (driver/transformer) to be remote mounted. The minimum amount of power supplies to power the ordered quantity of fixtures will be provided unless otherwise specified.

14sp has a paintable 4.5" (115mm) diameter mounting plate designed to be mounted on walls and ceilings, directly to a standard junction box (not included). The power supply is integrally mounted.

14s and 14sp have an IP65 designation meaning that they can be used outdoors and in other wet environments. Each pendant comes with either a 10-watt xenon or 1.5-watt LED lamp and power supplies as specified above.

**Dimensions** 

Approx. 4"D x 2" Deep

**Material Options** 

Cast Glass

Lamping

1.5w LED or 10w xenon IP65 designation meaning that they can be used outdoors and in other wet environments.