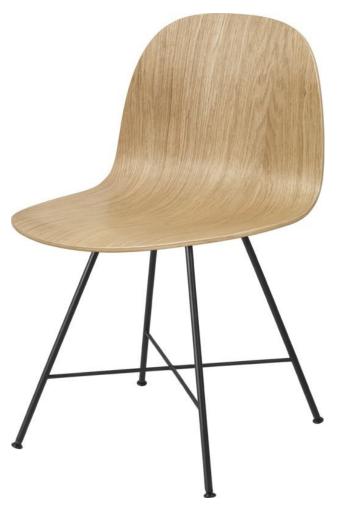

## **BY GUBI**

The GUBI 2D Chair is a series of light dining chairs made from laminated veneer with a wide range of applications within private and public spaces. Being an extension to the classic GUBI 3D Chair, it is characterised by its more sleek and minimalistic look, combined with its two-dimensional veneer shell can be mixed and matched with a wide range of wooden or metallic bases.

### **Dimensions**

Sledge Base: 20.5" W x 21.5" D x 31.5" H Seat: 18" H Centre Base: 18.5" W x 21.5" D x 31.5" H Seat: 18" H Swivel Base: 18.5" W x 21.5" D x 31.5" H Seat: 18" H Wood Base: 21.5" W x 21.5" D x 31.5" H Seat: 18" H