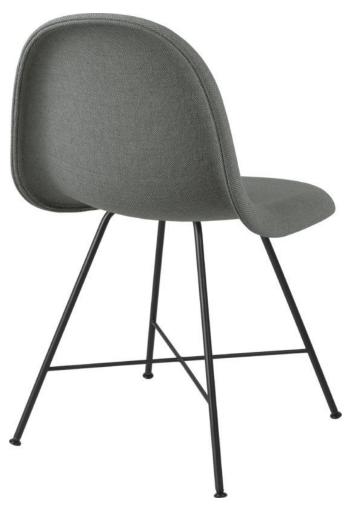

#### BY GUBI

One of GUBI's most innovative products, the GUBI Chair, is designed by Boris Berlin and Poul Christiansen of Komplot Design. The GUBI Chair is the first furniture design to be based on the innovative technique of moulding three-dimensional veneer. The 3D design gives the chair a comfortable seat and sense of lightness – with all edges pointing away from the user. Due to this ground breaking technology, the thickness of the veneer is allowed to be reduced to half than normally used.

#### **Dimensions**

### Material Options

Sledge Base: 20.5" W x 21" D x 32.5" H | Seat Height: 18" H Centre Base: 20.5" W x 21" D x 32.5" H Seat: 18"

Wood Base: 20.5" W x 21" D x 32.5" H, Seat Height: 18"

Full upholstered seats available in a range of textiles. Metal or wood bases available in a selection of finishes