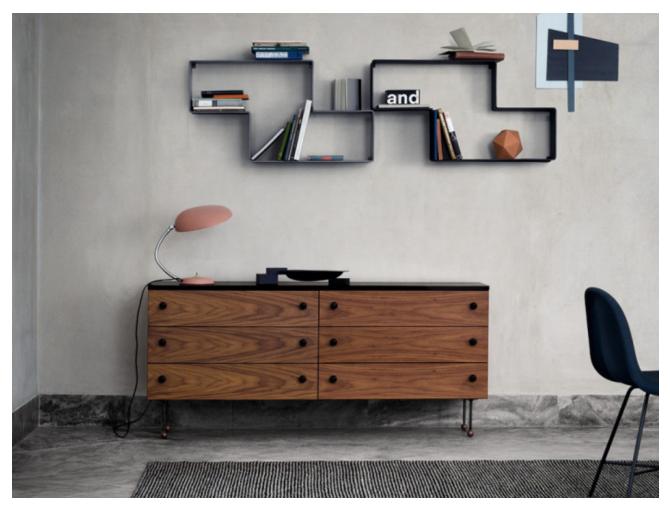

### BY GUBI

Designed in 1952, but named "the 62-series" because they were deemed to be ten years ahead of their time. The slender metal legs with the small solid wood spheres are a contrast to the sharp rectangular shapes, giving the furniture a characteristic appearance of lightness, the pieces almost seeming to defy gravity.

#### **Dimensions**

63"W x 17.7"D x 28.3"H

### **Material Options**

The 62 series 6-drawer dressers are made of American Walnut veneer combined with high-gloss black laminate cabinet and top. The legs are made in black powder coated steel and the knobs are black lacquered. The 62-series consists of: Desk, Dresser 3, Dresser 4 and Dresser 6. The 62-series is made to order.