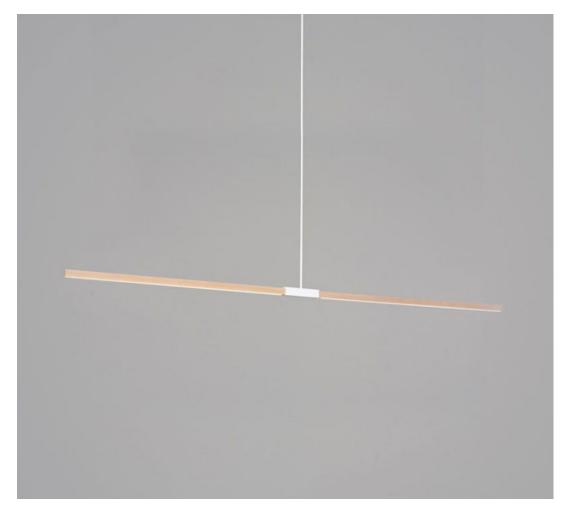

### **BY STICKBULB**

Linear pendants are comprised of a central metal hardware component and two symmetrical bulbs. The overall length of the pendants can range from 4ft, 6ft, 8ft, 12ft. A clamping mechanism allows for the leveling of the bulbs. Bulbs can be oriented to provide down-light or uplight. The wooden component is offered in sustainably sourced maple or walnut, reclaimed heart pine, ebonized oak, or reclaimed water tower redwood. The metal base is available in powder coated white, slate grey or matte black, hand blackened steel, polished nickel or brass, or brushed nickel or brass.

#### **Dimensions**

## 99"L x 1"W, 60" stem can be cut on site. Additional length available.