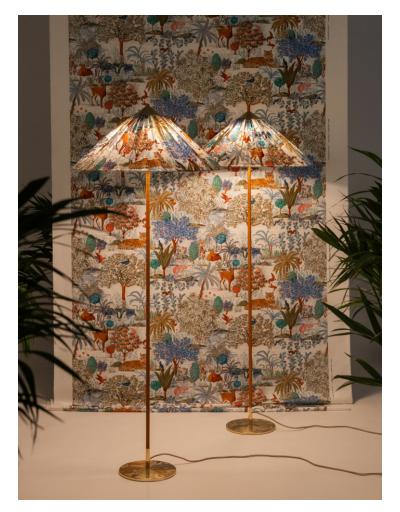

### BY <u>GUBI</u>

The 9602 Floor Lamp, also known as "Chinese Hat" was designed by Paavo Tynell in 1935 for the Hotel Aulanko. Characterised by its elegant and airy lampshade and rattan-covered stem, the 9602 Floor Lamp shows the designer's limitless imagination and unparalleled ability to create designs of enduring beauty. Adding a playful, exuberant quality to the top, balanced by the more static form of the base, the 9602 Floor Lamp is perfectly suited for creating a gentle ambient light in the domestic living room.

#### Dimensions

Lamp: 9.45" Dia x 59.84" H Shade: 24.80" W x 7.87" H Cord: 78.74" L

#### Lamping

Wicker Willow, Canvas, Natural Bamboo E26 Socket, Max 57W Halogen or Pierre Frey Fabric Shade. Wicker & Polished Brass