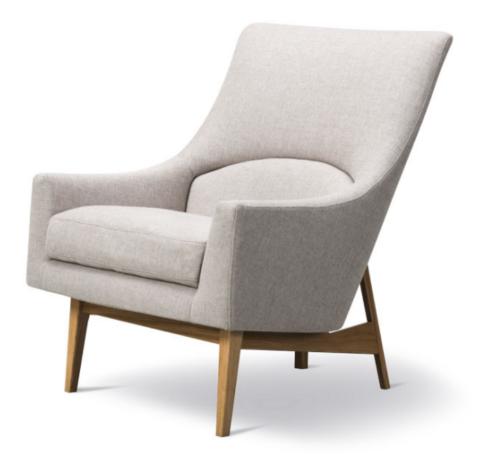

### **BY FREDERICIA**

Originally designed by Jens Risom in 1961 the A-Chair is a graceful expression of an elegant, upholstered chair in a timeless design, boasting an A-frame in the back for added support and as signature detail. The curved lines of the two-piece back and loose seat cushion accentuate the comfort and softness of this foam-filled chair with a black lacquered steel or matt chrome.