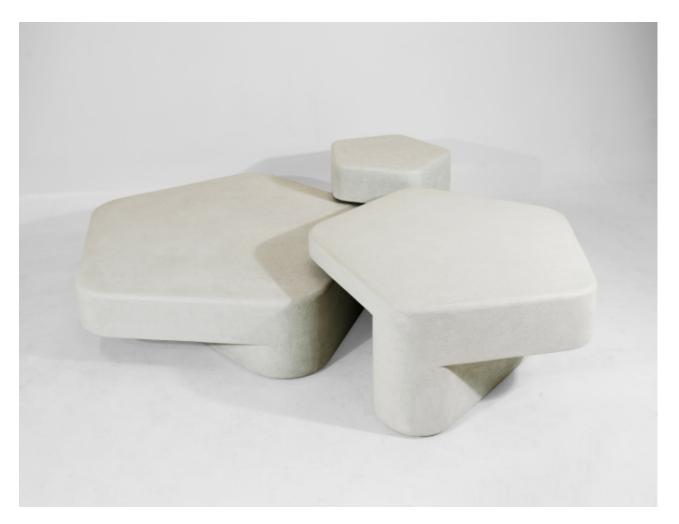

## **BY CLASTE COLLECTION**

The Plaster version of this table explores the same shape of an extruded pentagon as the solid wood version. By separating the moment, on either side of the triangular base, where the two forms merge into one another, a striking asymmetry emerges that creates a piece which shifts it's appearance constantly depending on the line of sight. Available is three standard sizes and several colour finishes the tables can be arranged as nesting tables to create multiple variations.

#### **Dimensions**

 $18 \times 18 \times 12.25$  - 17.5 inches in height  $28 \times 28 \times 12.25$  - 17.5 inches in height  $38 \times 38 \times 12.25$  - 17.5 inches in height