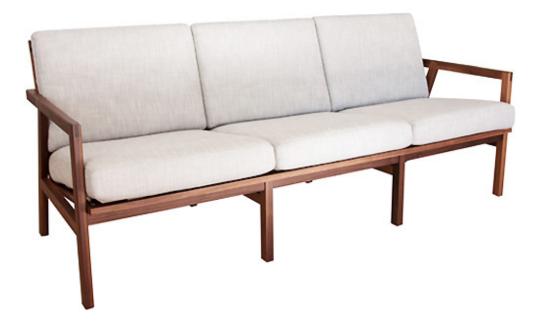

## **ADAM SOFA**

## MADE BY BY SPEKE KLEIN

The Adam Sofa has a slightly retro style and classic lines. Its softly upholstered cushions and traditional seat webbing provide long-lasting support. The cushions are covered in 100% wool fabric, or can be sewn with fabric you provide (subject to approval). The cushion covers are removable for easy care and cleaning. Available in 2-seat and 3-seat sizes. A companion to our Adam Lounge Chair.

## **Dimensions**

2 Seater Sofa: 55" W x 29" D x 31" H, Seat Height: 17" 3 Seater Sofa: 82" W x 29" D x 31" H, Seat Height: 17"

## **Material Options**

Select from 100% wool fabric or COM (Customer's Own Material).

Upholstered seat and back cushions are soft and supporting.

Webbed seat for lasting comfort.

Available in walnut or white oak.