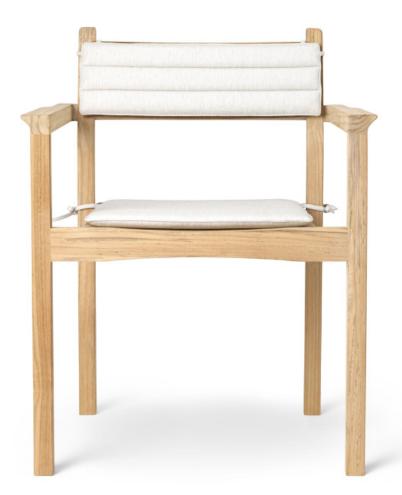

# AH502 OUTDOOR DINING CHAIR WITH ARMS

## BY CARL HANSEN & SON

Carl Hansen & Søn presents AH Outdoor Series – a stackable outdoor collection that combines rigorous design with soft details, designed by Danish architect Alfred Homann. The AH Outdoor Series features a rigorous aesthetic paired with Homann's sense of soft shapes – as evidenced in the beautifully curved armrests, backrests, and seats, where the braces elegantly grip the frame. These joints are meticulously polished by hand by the skilled craftsmen at Carl Hansen & Søn, to achieve a soft and tactile surface. All the tables and chairs can be stacked for ease of storage when not in use, exemplifying Homann's attention to detail and understanding of form and function.

### Dimensions

Width 63 cm / 24.8" — Depth 54.5 cm / 21.4" Height 81 cm / 31.8" Seat height 45 cm / 17.7"