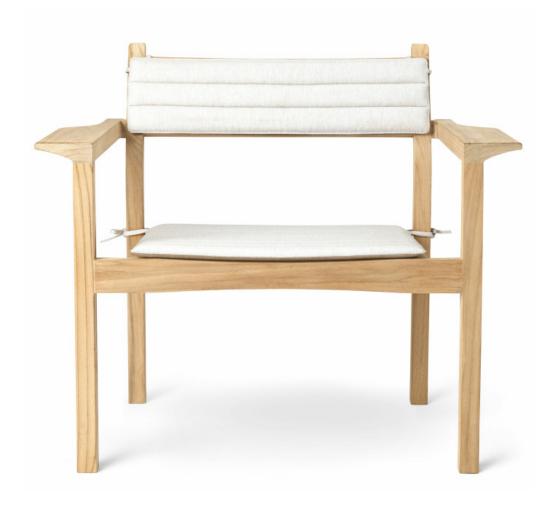

# AH601 LOUNGE CHAIR

### **BY CARL HANSEN & SON**

Simplicity, clarity and logic were the guiding design principles for Alfred Homann during the development of the AH Outdoor Series, where all superfluous details were eliminated in favor of simple expression and high functionality. The series consists of eleven pieces of furniture, including dining tables and chairs, a bench, lounge tables and chairs and a lounger, all of which can be mixed and matched to fit individual needs.

#### **Dimensions**

H: 73,5 x W: 83,5 x D: 57,5 cm

### **Material Options**

Material:Teak, Untreated Cushion: Agora Life Oat 1760