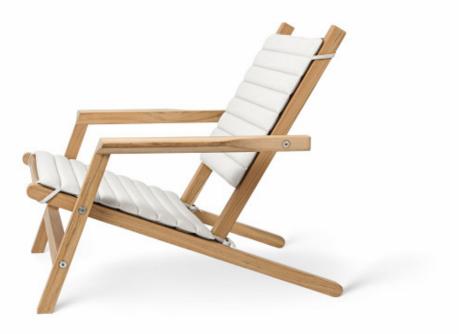

## BY CARL HANSEN & SON

Simplicity, clarity and logic were the guiding design principles for Alfred Homann during the development of the AH Outdoor Series, where all superfluous details were eliminated in favor of simple expression and high functionality. The series consists of eleven pieces of furniture, including dining tables and chairs, a bench, lounge tables and chairs and a lounger, all of which can be mixed and matched to fit individual needs.

### Dimensions

Chair: H: 67 x W: 78 x D: 77,5 cm

### **Material Options**

Material:Teak, Untreated Cushion: Agora Life Oat 1760