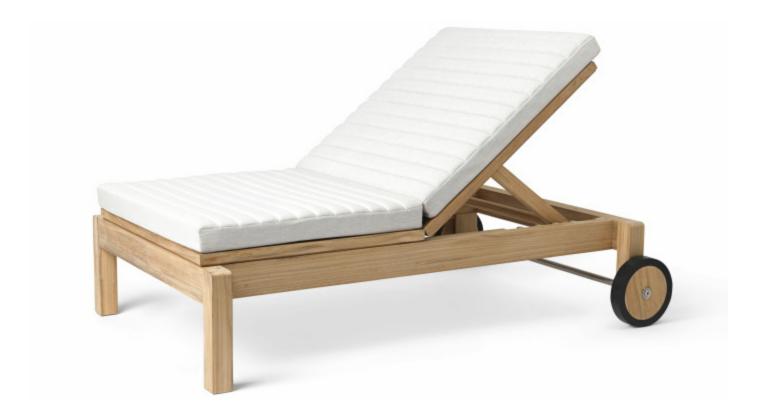

## AH604 LOUNGER

## **Dimensions**

H: 30 x W: 88 x D: 131 cm

## **Material Options**

Material:Teak, Untreated Cushion: Agora Life Oat 1760