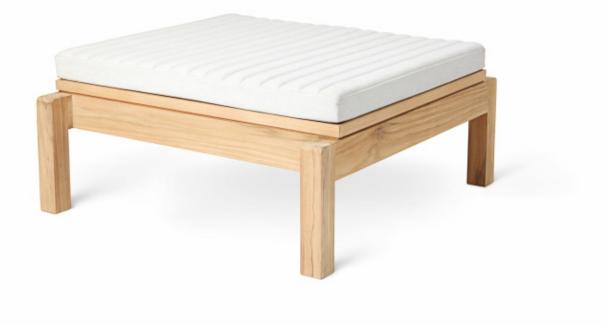

## AH604F LOUNGER FOOTREST

### BY CARL HANSEN & SON

Simplicity, clarity and logic were the guiding design principles for Alfred Homann during the development of the AH Outdoor Series, where all superfluous details were eliminated in favor of simple expression and high functionality. The series consists of eleven pieces of furniture, including dining tables and chairs, a bench, lounge tables and chairs and a lounger, all of which can be mixed and matched to fit individual needs.

#### Dimensions

H: 30 x W: 77 x D: 78,5 cm

#### **Material Options**

Material:Teak, Untreated Cushion: Agora Life Oat 1760