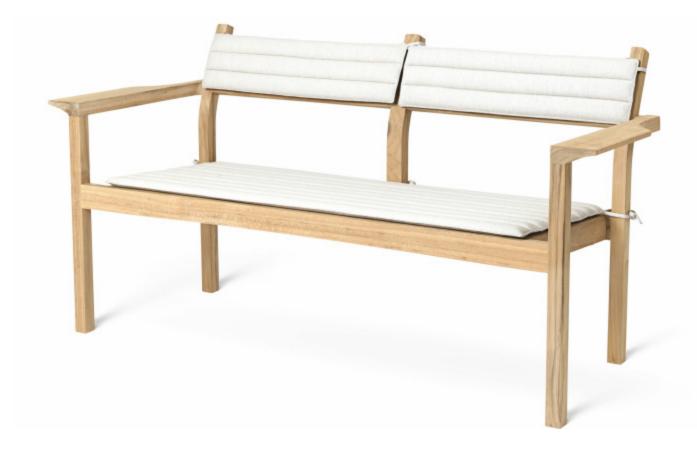

# <u>AH701 LOUNGER SOFA</u>

## BY CARL HANSEN & SON

Simplicity, clarity and logic were the guiding design principles for Alfred Homann during the development of the AH Outdoor Series, where all superfluous details were eliminated in favor of simple expression and high functionality. The series consists of eleven pieces of furniture, including dining tables and chairs, a bench, lounge tables and chairs and a lounger, all of which can be mixed and matched to fit individual needs.

### Dimensions

H: 73,5 x W: 144,5 x D: 57,5 cm

### **Material Options**

Material:Teak, Untreated Cushion: Agora Life Oat 1760