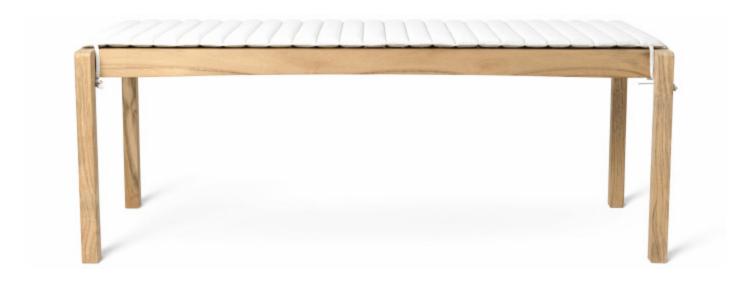

# AH912 TABLE BENCH

### **BY CARL HANSEN & SON**

Simplicity, clarity and logic were the guiding design principles for Alfred Homann during the development of the AH Outdoor Series, where all superfluous details were eliminated in favor of simple expression and high functionality. The series consists of eleven pieces of furniture, including dining tables and chairs, a bench, lounge tables and chairs and a lounger, all of which can be mixed and matched to fit individual needs.

#### **Dimensions**

H: 45 x W: 48,5 x D: 123,5 cm

### **Material Options**

Material:Teak, Untreated Cushion: Agora Life Oat 1760