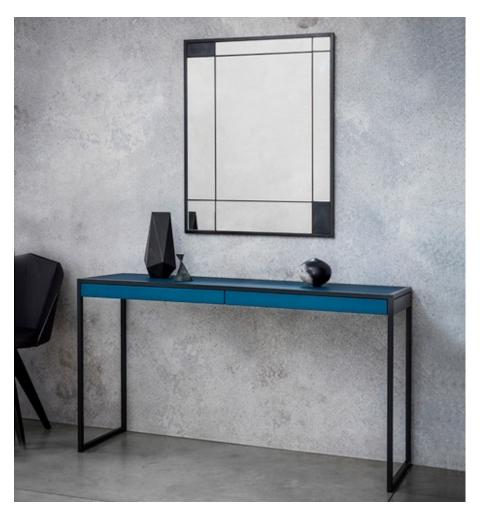

# **ALBANY CONSOLE TABLE WITH DRAWERS**

### **BY TOM FAULKNER**

A beautiful console table with solid lines that make a real impact; it is smart, elegant and practical and looks equally good in both a traditional and contemporary interior. The frame is available in a selection of our standard and specialist finishes (as well as polished stainless steel), the leather top, which is available in a range of colours, dsicretely holds two useful drawers. Albany is part of our hugely popular Avenues collection.

#### **Dimensions**

Small: 122 x 40 x H76cm / 48 x 16 x H30" Medium: 145 x 45 x H76cm / 57 x 18 x H30" Large: 170 x 50 x H76cm / 67 x 20 x H30"

### **Material Options**

MATERIALS: Base: Steel, Top: TF Leather FINISHES: Standard & Specialist