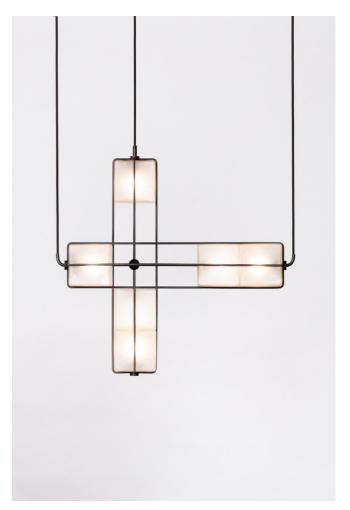

## BY ATELIER DE TROUPE

The Alice collection is inspired by brutalist modular architecture. The textured hand blown glass cubes are sandblasted to create a soft glow and stacked together to diffuse light in different intensities.

### Dimensions

Single Horizontal: 28 1/2 in (72.5 cm)W x 5 3/4 in (14.5 cm)D x 5 3/4 in (14.5 cm)H OAH 36 1/2 in (93 cm)H Custom upon request, not adjustable on site Single Vertical: 5 3/4 in (14.5 cm)W x 5 3/4 in (14.5 cm)D x 28 1/2 in (72.5 cm)H OAH 48 in (122 cm) H Custom upon request, not adjustable on site Double Pendant: 28 1/2 in (72.5 cm)W x 11 1/2 in (29.5 cm)D x 28 1/2 in (72.5 cm) H OAH 48 in (122 cm) H