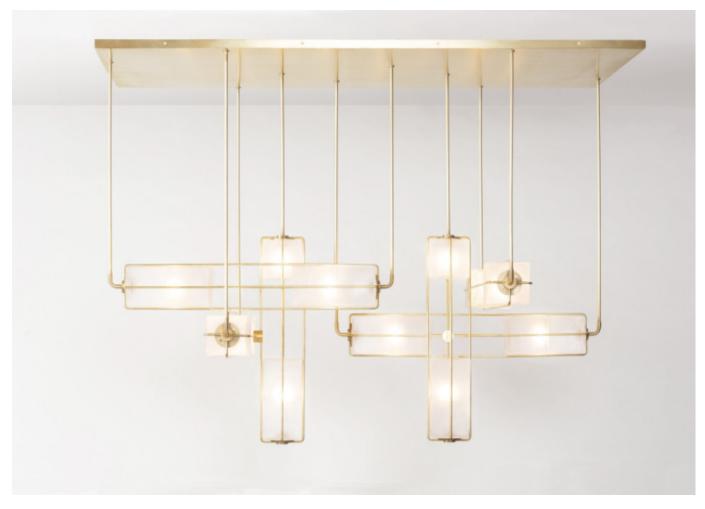

### **BY ATELIER DE TROUPE**

The Alice collection is inspired by brutalist modular architecture. The textured hand blown glass cubes are sandblasted to create a soft glow and stacked together to diffuse light in different intensities. The frame is made of solid brass or blackened brass.

#### **Dimensions**

63 1/2 in (161.5 cm)W x 28 1/2 in (72.5 Availal cm)D x 28 1/2 in (76.2 cm)H Brass.

OAH 48 in (122 cm) H Hand I Custom upon request, not adjustable on site

### **Material Options**

Available in Satin Brass or Blackened Brass. Hand blown, sandblasted bubble glass cubes