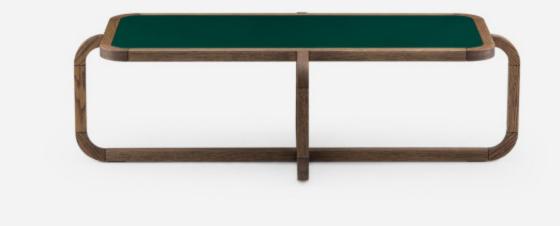

# ALPHA COFFEE TABLE

## BY <u>DE LA ESPADA</u>

Appearing as light silhouettes, the Alpha side and coffee tables by Anthony Guerrée are an ode to the brightest star in any constellation. Crafted in solid timber with satin matte or high gloss painted hdf tabletops, the Alpha tables were designed as complements for seats and can be grouped together or live independently.