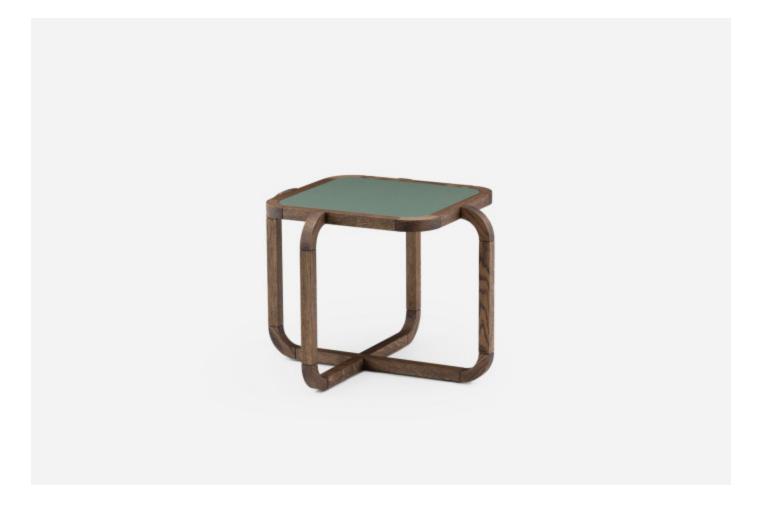

### BY DE LA ESPADA

Appearing as light silhouettes, the Alpha side and coffee tables by Anthony Guerrée are an ode to the brightest star in any constellation. Crafted in solid timber with satin matte or high gloss painted hdf tabletops, the Alpha tables were designed as complements for seats and can be grouped together or live independently.

#### **Dimensions**

176S W63.5 x D61 x H45 cm W25 x D24 x H17 3/4 " 176M W76 x D63.5 x H50 cm W30 x D25 x H19 3/4 "

### **Material Options**

Available in a selection of natural, stained and painted timber. Tops available in a colourful selection of satin matte or high gloss HDF options.