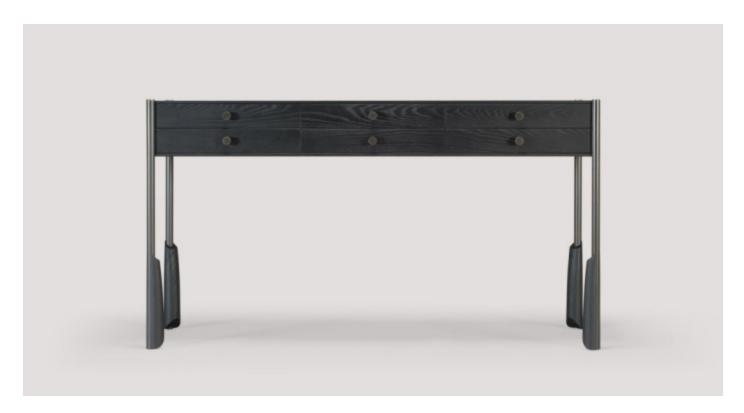

### **BY SKRAM**

A modern take on a traditional Apothecary Table. The altai apothecary console table is available in a variety of standard and limited edition veneer and metal finishes. Veneer work is hand-bookmatched.

#### **Dimensions**

A17: W:54/137 D: 18/46 H: 30/76

### **Material Options**

Available in a selection of veneer finishes. All edges are solid timber to match for added durability. Construction is mortise-and-tenon joinery throughout.

6 drawers—hand-fitted on traditional wood runners—in timber to match are standard.

Standard metal base finish: opaque matte black, brushed bronze also available.