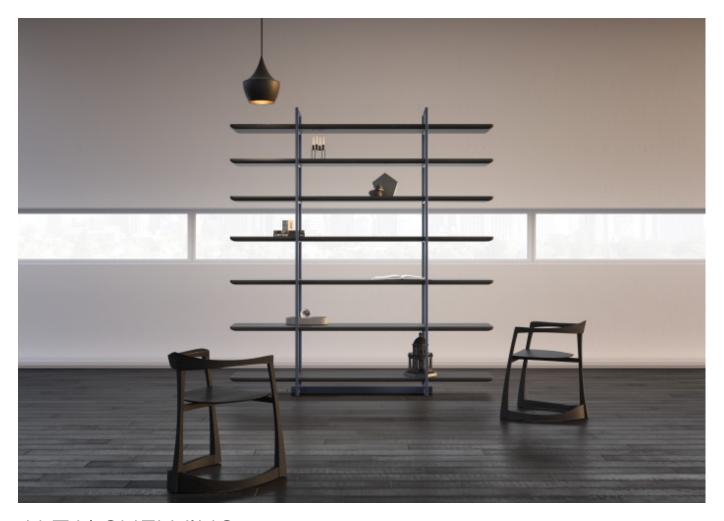

## **ALTAI SHELVING**

### **BY SKRAM**

Altai shelving is intended for use as a freestanding open storage unit or room divider. The product is constructed of solid timber for the shelves and uprights in steel, stainless steel, or bronze. Standard skram timber and metal finishes may be specified from the options below. Custom sizing and finish options are also available. Residential or contract use.

#### **Dimensions**

width 88 / 224cm depth 16 / 41cm height 96 / 244cm

### **Material Options**

Available in a selection of wood finishes. Matte Opaque Black metal is standard, additional options available