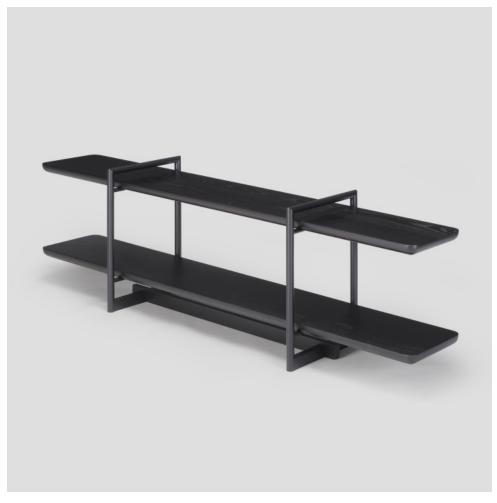

# ALTAI TWO-SHELF

## BY <u>SKRAM</u>

The altai two-shelf is intended for use as a freestanding open storage unit, room divider, or sofa table. The product is constructed of solid timber for the shelves and uprights in steel, stainless steel, or bronze. Standard skram timber and metal finishes may be specified from the options below. Custom sizing and finish options are also available. Residential or contract use.

#### Dimensions

width 88 / 223.5 cm depth 16 / 40.5 cm height 26 / 66 cm