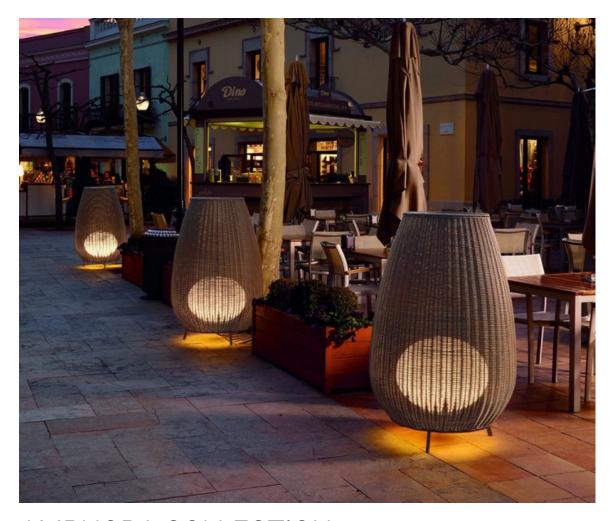

## **AMPHORA COLLECTION**

## **BY BOVER**

The AMPHORA collection has been designed to create a warm environment especially in outdoors. However, thanks to its highly decorative look, the Amphoras can equally be placed both in outdoor and indoor. The size and shape of this collection pay a subtle and discreet homage to the terracotta amphora formerly used to store food. In this collection we have used a synthetic wicker to make up big handmade baskets as shades with a tripod foot subjected to a cataphoresis treatment. The light source is located inside the polyethylene ellipse which grants its water proofing. The light emitted by the Amphora collection is full of nuances and shapes .