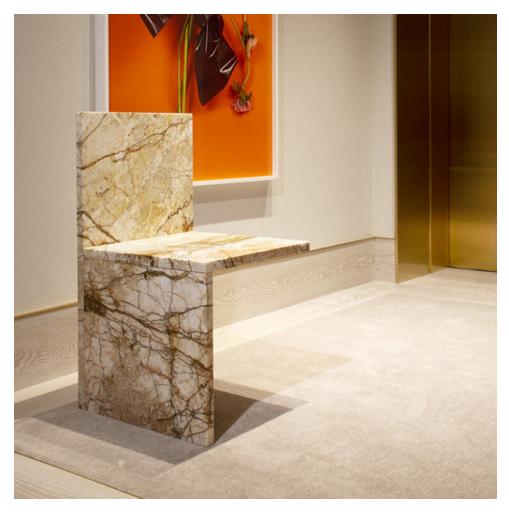

## **BY CLASTE COLLECTION**

An unexpected shift in appearance is the central idea behind the design of this chair. It switches from precariously balanced to solid and permanent through the clever use of a triangular base which creates the illusion that the chair is missing one leg. Also available in limited editions of stainless steel and brass every chair is assembled and finished by hand combining an in-depth knowledge of traditional techniques of craftsmanship and artistry with a desire to push the boundaries of what is possible in contemporary design and fabrication

#### **Dimensions**

### **Material Options**

18"x19.25"x33"

Available in a selection of marble options.